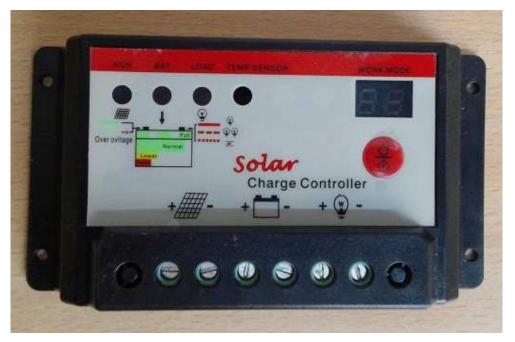

# 12/24V, 20A Solar Charge controller

Image for representation only

ROCKFOREST

Housing Material: ABS/MS/Aluminum

## **LED Indications:**

- Battery charging in progress
- Battery charged
- Load disconnected

## **System Connection sequence:**

- Connect Battery
- Connect solar panel
- Connect load While disconnecting follow the reverse order